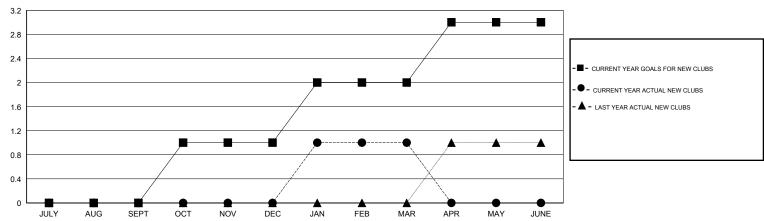

## GMT: DANA BIGGS LOCATION NEVADA GMT CA 1

| Clubs                 |                  |                     |                            |                             |  |  |  |  |  |
|-----------------------|------------------|---------------------|----------------------------|-----------------------------|--|--|--|--|--|
| RESULTS FOR 2013-2014 |                  |                     |                            |                             |  |  |  |  |  |
| QUARTER               | NEW CLUB<br>GOAL | ACTUAL NEW<br>CLUBS | ACTUAL<br>DROPPED<br>CLUBS | ACTUAL NET<br>GAIN/<br>LOSS |  |  |  |  |  |
| JULY/AUG/SEPT         | 0                | 0                   | 0                          | 0                           |  |  |  |  |  |
| OCT/NOV/DEC           | 1                | 0                   | 0                          | 0                           |  |  |  |  |  |
| JAN/FEB/MAR           | 1                | 1                   | 0                          | 1                           |  |  |  |  |  |
| APR/MAY/JUNE          | 1                | 0                   | 0                          | 0                           |  |  |  |  |  |