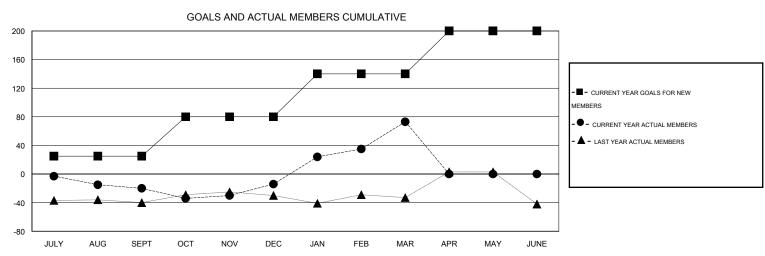

| Members               |                    |                      |                   |                     |  |  |  |  |  |  |
|-----------------------|--------------------|----------------------|-------------------|---------------------|--|--|--|--|--|--|
| RESULTS FOR 2013-2014 |                    |                      |                   |                     |  |  |  |  |  |  |
| QUARTER               | NEW MEMBER<br>GOAL | ACTUAL TOTAL MEMBERS | ACTUAL<br>DROPPED | ACTUAL NET<br>GAIN/ |  |  |  |  |  |  |
|                       |                    | ADDED                | MEMBERS           | LOSS                |  |  |  |  |  |  |
| JULY/AUG/SEPT         | 25                 | 49                   | 69                | -20                 |  |  |  |  |  |  |
| OCT/NOV/DEC           | 55                 | 64                   | 58                | 6                   |  |  |  |  |  |  |
| JAN/FEB/MAR           | 60                 | 116                  | 29                | 87                  |  |  |  |  |  |  |
| APR/MAY/JUNE          | 60                 | 0                    | 0                 | 0                   |  |  |  |  |  |  |